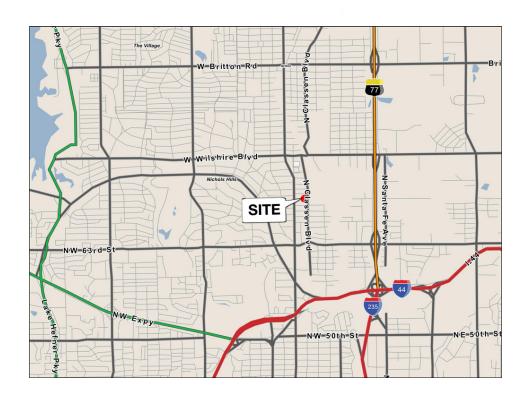

#### LOCATION OVERVIEW

7201 Classen is located between Wilshire Blvd. and NW 63rd Street, and only a short drive from I-235, a major thoroughfare for traffic through downtown Oklahoma City and Edmond, OK.