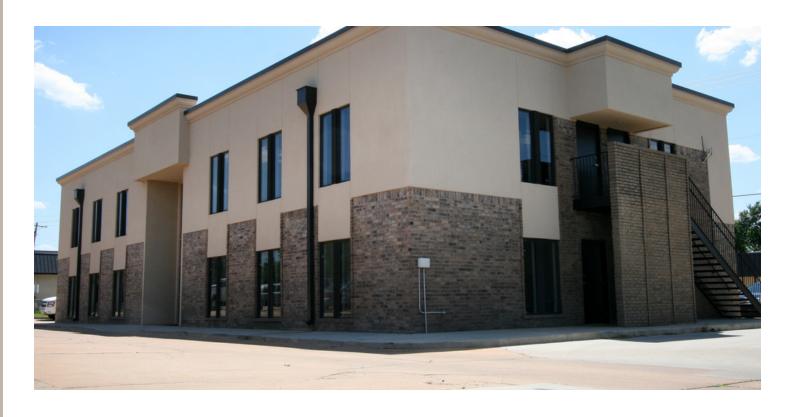

## **AVAILABLE OFFICE SPACE FOR LEASE**

7201 N Classen Blvd., Oklahoma City, OK 73116

#### OFFICE SPACE NOW AVAILABLE

Available SF: Suite 203: 858 RSF

**Lease Rate:** \$15.00 SF/yr FSG

**Building Size:** 7,654 SF

Building Class:

Year Built: 1973

### PROPERTY OVERVIEW

Each suite has its own coffee bar and both an interior and exterior entry.