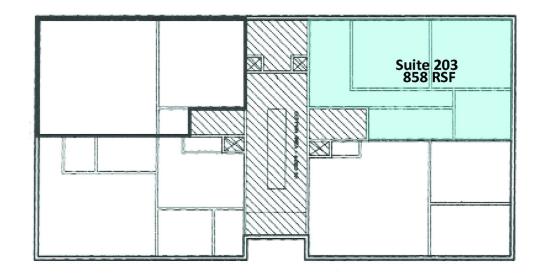

#### OFFICE SPACE NOW AVAILABLE

Available SF: Suite 203: 858 RSF

**Lease Rate:** \$15.00 SF/yr FSG

**Building Size:** 7,654 SF

Building Class:

Year Built: 1973